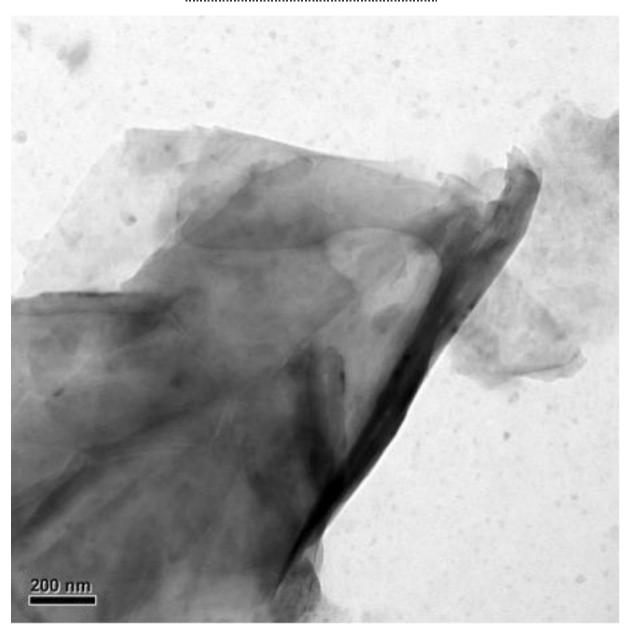

## TECHNICAL DATA SHEET

# 1 % GRAPHENE DISPERSION IN DMA (AD 1G-DMA)

| GRAPHENE                                 | DESCRIPTION |
|------------------------------------------|-------------|
| GRAPHENE CONTENT                         | 1% (wt%)    |
| THICKNESS                                | 5-10 nm     |
| LATERIAL DIMENSION                       | 10 µm       |
| SOLVENT                                  | DMA         |
| PHYSICAL FORM                            | LIQUID      |
| MORPHOLOGY OF DISPERSED<br>NANO PARTICLE | 2D SHEET    |
| COLOUR                                   | BLACK       |

## **HRTEM IMAGES**



### **FESEM**



#### **SEM**



Email: info@ad-nanotech.com Tele: +918296734214 www.ad-nanotech.com





#### **RAMAN ANALYSIS**



Email: info@ad-nanotech.com Tele: +918296734214 www.ad-nanotech.com

#### **FTIR**



#### **DISCLAIMER**

The values are typical and are for very general guidance and must not be used as a basis for specifications as concrete. Information contained in this publication, and otherwise supplied to users, is based on our general experience and is given in good faith, but we are unable to accept responsibility in respect of factors which are outside our knowledge or control. No warranty, either expressed or implied, is hereby made. The recommended industrial hygiene and safe handling procedures are believed to be generally applicable. Please refer MSDS of respe