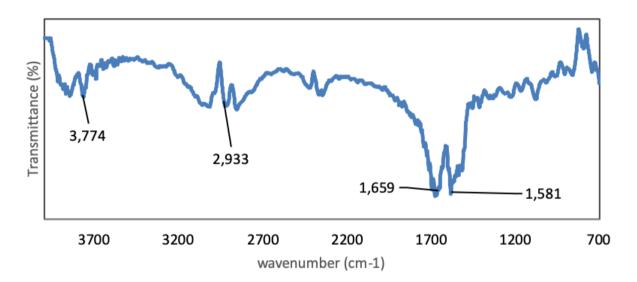

PERSION IN DMA (AD 1G-DMA)

| GRAPHENE                                 | DESCRIPTION |
|------------------------------------------|-------------|
| GRAPHENE CONTENT                         | 1% (wt%)    |
| THICKNESS                                | 5-10 nm     |
| LATERIAL DIMENSION                       | 10 µm       |
| SOLVENT                                  | DMA         |
| PHYSICAL FORM                            | LIQUID      |
| MORPHOLOGY OF DISPERSED<br>NANO PARTICLE | 2D SHEET    |
| COLOUR                                   | BLACK       |

## **HRTEM IMAGES**



### **FESEM**



#### **SEM**



Email: info@ad-nanotech.com Tele: +918296734214 www.ad-nanotech.com





#### **RAMAN ANALYSIS**



Email: info@ad-nanotech.com Tele: +918296734214 www.ad-nanotech.com

#### **FTIR**



#### **DISCLAIMER**

The values are typical and are for very general guidance and must not be used as a basis for specifications as concrete. Information contained in this publication, and otherwise supplied to users, is based on our general experience and is given in good faith, but we are unable to accept responsibility in respect of factors which are outside our knowledge or control. No warranty, either expressed or implied, is hereby made. The recommended industrial hygiene and safe handling procedures are believed to be generally applicable. Please refer MSDS of respective product for safe use.

Email: info@ad-nanotech.com Tele: +918296734214 www.ad-nanotech.com