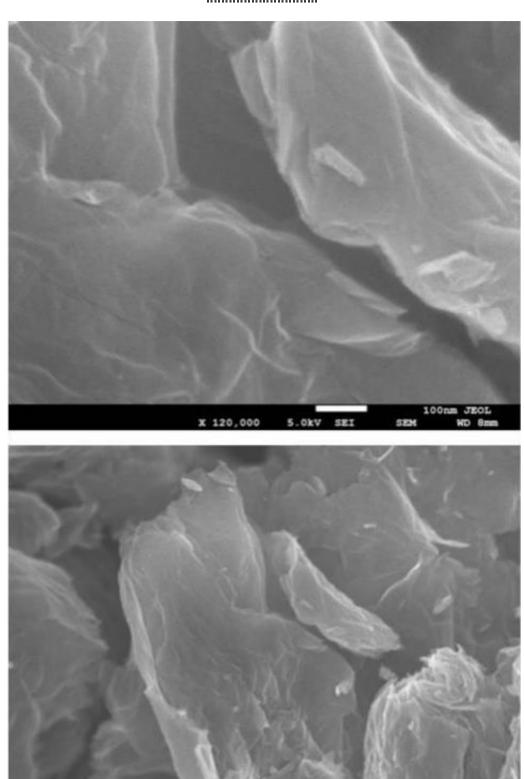

## TECHNICAL DATA SHEET

# 1 % GRAPHENE DISPERSION IN DMA (AD 1G-DMA)

| GRAPHENE                                 | DESCRIPTION |
|------------------------------------------|-------------|
| GRAPHENE CONTENT                         | 1% (wt%)    |
| THICKNESS                                | 5-10 nm     |
| LATERIAL DIMENSION                       | 10 µm       |
| SOLVENT                                  | DMA         |
| PHYSICAL FORM                            | LIQUID      |
| MORPHOLOGY OF DISPERSED<br>NANO PARTICLE | 2D SHEET    |
| COLOUR                                   | BLACK       |

## **HRTEM IMAGES**



### **FESEM**



#### **SEM**



Email: info@ad-nanotech.com Tele: +918296734214 www.ad-nanotech.com





#### **RAMAN ANALYSIS**



Email: info@ad-nanotech.com Tele: +918296734214 www.ad-nanotech.com

#### **FTIR**



#### **DISCLAIMER**

The values are typical and are for very general guidance and must not be used as a basis for specifications as concrete. Information contained in this publication, and otherwise supplied to users, is based on our general experience and is given in good faith, but we are unable to accept responsibility in respect of factors which are outside our knowledge or control. No warranty, either expressed or implied, is hereby made. The recommended industrial hygiene and safe handling procedures are believed to be generally applicable. Please refer MSDS of respective product for